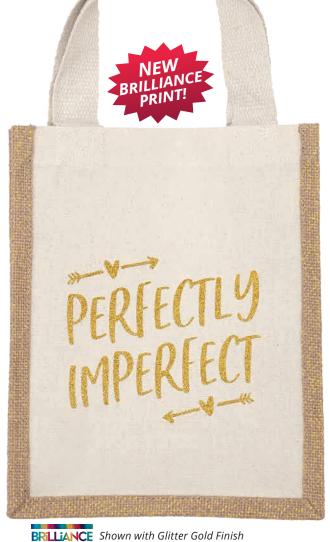

## **GLITZ TOTE**

★ Brilliance pricing based on max imprint size. Call for pricing on less than max imprint size. Special finishes include Metallic, Glitter, and Pattern. See website or inside back cover.

## **GLITZ™**

**Size:** 8W x 4 x 10H

1¼"-wide x 12"-long handles. Jute with 10-oz. cotton front and back panel.

| Imprint    | ltem #                      | 150  | 250  | 500  | 1000 | 3000           |
|------------|-----------------------------|------|------|------|------|----------------|
| SCREEN     | 40GL810                     | 3.55 | 3.15 | 2.95 | 2.75 | <i>2.65</i> C  |
| COLOR      | CVGL810                     | 4.35 | 3.95 | 3.75 | 3.55 | <i>3.45</i> C  |
| SPARKLE    | SPGL810                     | 6.05 | 5.65 | 5.45 | 5.25 | <i>5.15</i> C  |
| BRILLIANCE | BRGL810*<br>Matte Finish    | 5.10 | 4.70 | 4.50 | 4.30 | <i>4.20</i> C  |
| BRILLIANCE | BRSGL810*<br>Special Finish | 5.85 | 5.45 | 5.25 | 5.05 | <i>4.</i> 95 C |

**Shipping:** 15 lbs. per box of 50 **Imprint Area:** Front/Back – 5W x 6H

Jute material has metallic gold fibers woven into it!

|                              | SCREEN PRINT                                                           | COLORVISTA                                                    | SPARKLE                                                                | BRILLIANCE                                                              |  |  |  |  |
|------------------------------|------------------------------------------------------------------------|---------------------------------------------------------------|------------------------------------------------------------------------|-------------------------------------------------------------------------|--|--|--|--|
| SET-UP                       | \$50 per color, per design (G).                                        | NO SET-UP CHARGE.                                             | \$50 per design. Up to 6 colors (G).                                   | \$50 per design (G).                                                    |  |  |  |  |
| RE-ORDER SET-UP              | \$30 per color, per design (G).                                        | NO SET-UP CHARGE. \$30 per design. Up to 6 colors (           |                                                                        | \$30 per design (G).                                                    |  |  |  |  |
| ADDITIONAL LOCATION          | \$0.45 per bag, per location (G).                                      | \$0.95 per bag, per location (G).                             | \$2.00 per bag, per location (G).                                      | \$1.75 (matte) / \$2.75 (special) per bag,<br>per location (C).         |  |  |  |  |
| ADDITIONAL COLOR             | \$0.45 per color, per side,<br>per bag (G).                            | N/A                                                           | N/A                                                                    | N/A                                                                     |  |  |  |  |
| PRODUCTION TIME *            | 5 business days after all final approvals.                             | 6 business days after all final approvals.                    | 10 business days after all final approvals.                            | 10 business days after all final approvals.                             |  |  |  |  |
| COLUMN PRICING               | Per bag, one-color imprint, one location. Screen charge is additional. | Per bag, multi-color imprint, one location. No set-up charge. | Per bag, up to 6 colors, one location.<br>Set-up charge is additional. | Per bag, one finish imprint, one location. Set-up charge is additional. |  |  |  |  |
| PLASTIC BOTTOM INSERT        | N/A                                                                    |                                                               |                                                                        |                                                                         |  |  |  |  |
| PLAIN BAGS                   | 20% off the Screen Print bag price. Ships next business day.           |                                                               |                                                                        |                                                                         |  |  |  |  |
| BROKEN BOX CHARGE            | \$10 (G) – Plain bags only.                                            |                                                               |                                                                        |                                                                         |  |  |  |  |
| ART SPECS / IMPRINT COLORS   | Refer to our website.                                                  |                                                               |                                                                        |                                                                         |  |  |  |  |
| RUSHES & ADDITIONAL SERVICES | Refer to our website.                                                  |                                                               |                                                                        |                                                                         |  |  |  |  |